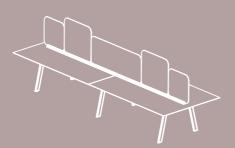

LINES Desk partitions - Office dividers

LINES is a mobile divider solution that demarcates spaces and protects the personal area of workers and users, reducing exposure and providing security. Lines is based on a concept different sized of panels and are available in a wide variety of materials (acrylic, wood and upholstery) and finishes that can be combined with each other, with a graphic, close and versatile character. Available in table, floor and wall versions, the Lines system provides complete configuration freedom to customize each space and give it its own character.

LINES Andreu World

On Table On Floor

Panels in different sizes and are available in acrylic, oak and upholstery, which allows for easy cleaning and disinfection.

In its table version, the philosophy of the aluminum guide system allows for easy fastening and a clean and integrated design.

In its floor version, the Lines program offers various panel sizes, including two curved options of 90° and 135° in the acrylic option, allowing for the creation of continuous compositions.

The quality of materials is an identifying mark of Lines, and the acrylic is available in 4 colors, transparent, smoke gray, green and blue, which permits a wide range of combinations with oak and upholstered panels.

# Description

Individual dividers with 3 finishes (acrylic, wood and upholstery), all supported by an aluminum profile in 2 different finishes, epoxy black or anodized aluminum.

It is possible to join several together, making the aluminum profile continuous.