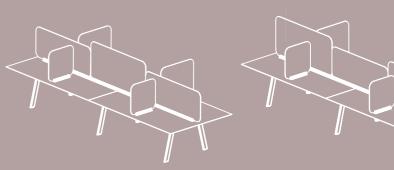

Configuration 2

Configuration 3

Configuration 10

Configuration 11

Configuration 12

Configuration 4

Configuration 5

Configuration 6

Configuration 13

Configuration 14

Configuration 15

Configuration 8

Configuration Q

Individual floor dividers with 3 finishes (acrylic, wood and upholstery), all supported by an aluminum profile in 2 different finishes, black epoxy or anodi-

On Floor

Configuration 4

Configuration 7

Configuration 2

Configuration 5

Configuration 8

Configuration 3

Configuration 6

Configuration 9