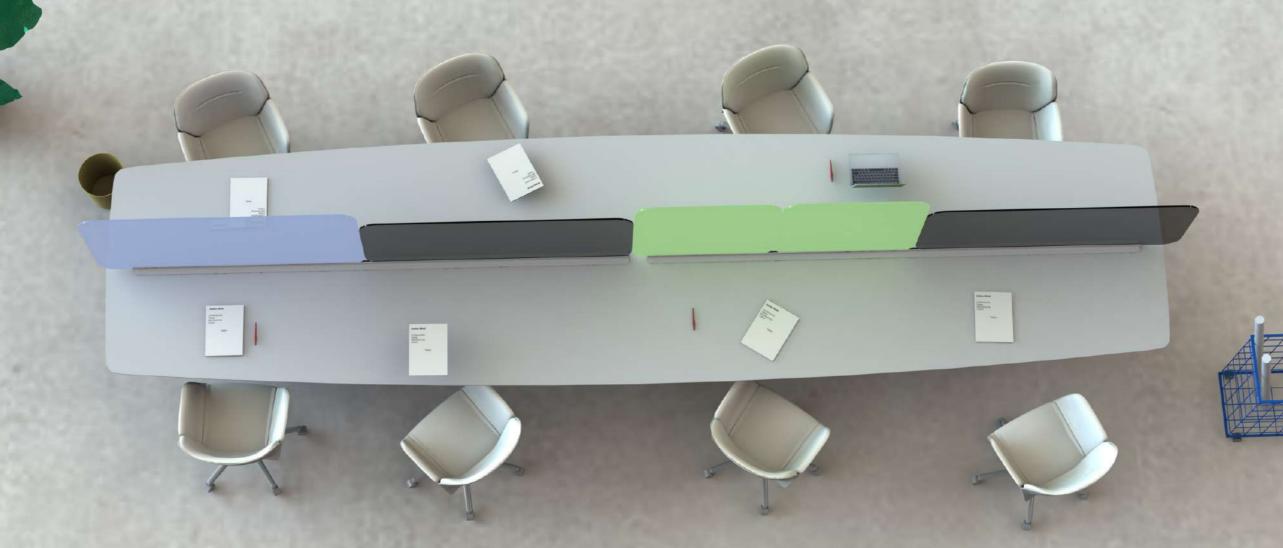

LINES Andreu World

On Table On Floor

Panels in different sizes and are available in acrylic, oak and upholstery, which allows for easy cleaning and disinfection.

In its table version, the philosophy of the aluminum guide system allows for easy fastening and a clean and integrated design.

In its floor version, the Lines program offers various panel sizes, including two curved options of 90° and 135° in the acrylic option, allowing for the creation of continuous compositions.

The quality of materials is an identifying mark of Lines, and the acrylic is available in 4 colors, transparent, smoke gray, green and blue, which permits a wide range of combinations with oak and upholstered panels.

Lines aids in the reorganization of spaces and distribution of workstations, helping to direct the flow of circulation.

10 mm thick acrylic panels available in 4 colors. Oak plywood panels available in the different finishes from our offering. Panels upholstered in the Jacquard Three fabric by Andreu World Textiles.