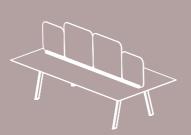

LINES Andreu World

On Table On Floor

Panels in different sizes and are available in acrylic, oak and upholstery, which allows for easy cleaning and disinfection.

In its table version, the philosophy of the aluminum guide system allows for easy fastening and a clean and integrated design.

# Description

Individual dividers with 3 finishes (acrylic, wood and upholstery), all supported by an aluminum profile in 2 different finishes, epoxy black or anodized aluminum.

It is possible to join several together, making the aluminum profile continuous.

# Cleaning recommendations

Easy cleaning with soft suede and isopropyl alcohol or soap and water.

23.6 / 60
Panel 150x60
Panel 59x23.6

Panel 60x60 23.6 / 60
Panel 23.6x23.6

LINES Andreu World

Configuration 1