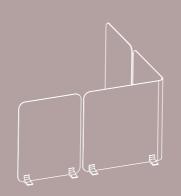

Includes a curved panel option with 2 different angles.

Panel 100x130 Panel 39.4x51.2

Panel 75x150

Panel 29.5x59.1

Panel 75x130

Panel 150x150

Panel 59.1x59.1

Panel 100x150

Panel 39.4x59.1

nels: Wood / acrylic / upholstered, all supported by black painted alu-

Easy cleaning with soft suede and isopropyl alcohol or

Panel 120x100x100

Panel 120x100x150

Panel 47.2x39.4x59.1

Panel 120x100x100