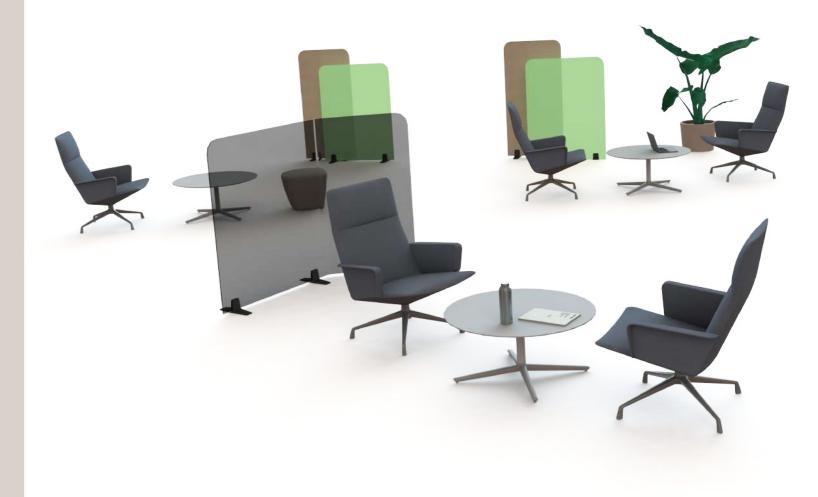

LINES Desk partitions - Office dividers

LINES is a mobile divider solution that demarcates spaces and protects the personal area of workers and users, reducing exposure and providing security. Lines is based on a concept different sized of panels and are available in a wide variety of materials (acrylic, wood and upholstery) and finishes that can be combined with each other, with a graphic, close and versatile character. Available in table, floor and wall versions, the Lines system provides complete configuration freedom to customize each space and give it its own character.

In its floor version, the Lines program offers various panel sizes, including two curved options of 90° and 135° in the acrylic option, allowing for the creation of continuous compositions.

The quality of materials is an identifying mark of Lines, and the acrylic is available in 4 colors, transparent, smoke gray, green and blue, which permits a wide range of combinations with oak and upholstered panels.

Lines aids in the reorganization of spaces and distribution of workstations, helping to direct the flow of circulation.

10 mm thick acrylic panels available in 4 colors. Oak plywood panels available in the different finishes from our offering. Panels upholstered in the Jacquard Three fabric by Andreu World Textiles.