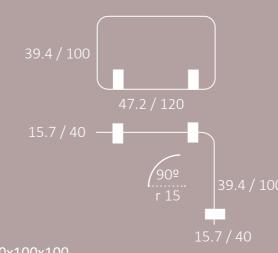

Includes a curved panel option with 2 different angles.

Panel 100x130 Panel 39.4x51.2

Panel 75x150

Panel 29.5x59.1

Panel 75x130

Panel 150x150

Panel 59.1x59.1

Panel 100x150

Panel 39.4x59.1

nels: Wood / acrylic / upholstered, all supported by black painted alu-

Easy cleaning with soft suede and isopropyl alcohol or

Panel 120x100x100

Panel 120x100x150

Panel 47.2x39.4x59.1

Panel 120x100x100