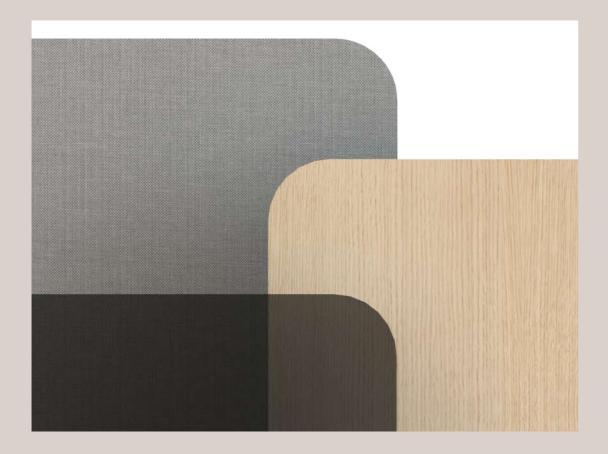

LINES Andreu World

On Table On Floor

Panels in different sizes and are available in acrylic, oak and upholstery, which allows for easy cleaning and disinfection.

In its table version, the philosophy of the aluminum guide system allows for easy fastening and a clean and integrated design.

In its floor version, the Lines program offers various panel sizes, including two curved options of 90° and 135° in the acrylic option, allowing for the creation of continuous compositions.

The quality of materials is an identifying mark of Lines, and the acrylic is available in 4 colors, transparent, smoke gray, green and blue, which permits a wide range of combinations with oak and upholstered panels.

Lines aids in the reorganization of spaces and distribution of workstations, helping to direct the flow of circulation.

10 mm thick acrylic panels available in 4 colors. Oak plywood panels available in the different finishes from our offering. Panels upholstered in the Jacquard Three fabric by Andreu World Textiles.