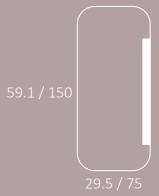

Includes a curved panel option with 2 different angles.

Panel 100x130 Panel 39.4x51.2

Panel 75x150

Panel 29.5x59.1

Panel 75x130

Panel 150x150

Panel 59.1x59.1

Panel 100x150