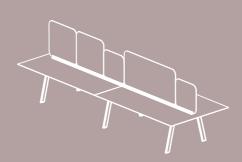

In its floor version, the Lines program offers various panel sizes, including two curved options of 90° and 135° in the acrylic option, allowing for the creation of continuous compositions.

The quality of materials is an identifying mark of Lines, and the acrylic is available in 4 colors, transparent, smoke gray, green and blue, which permits a wide range of combinations with oak and upholstered panels.

Includes a curved panel option with 2 different angles.

Panel 100x130 Panel 39.4x51.2

Panel 75x150

Panel 29.5x59.1

Panel 75x130

Panel 150x150

Panel 59.1x59.1

Panel 100x150

# Description

There are 3 types of finish on the panels: Wood / acrylic / upholstered, all supported by an aluminum profile with an epoxy black or silver Anodized finish.