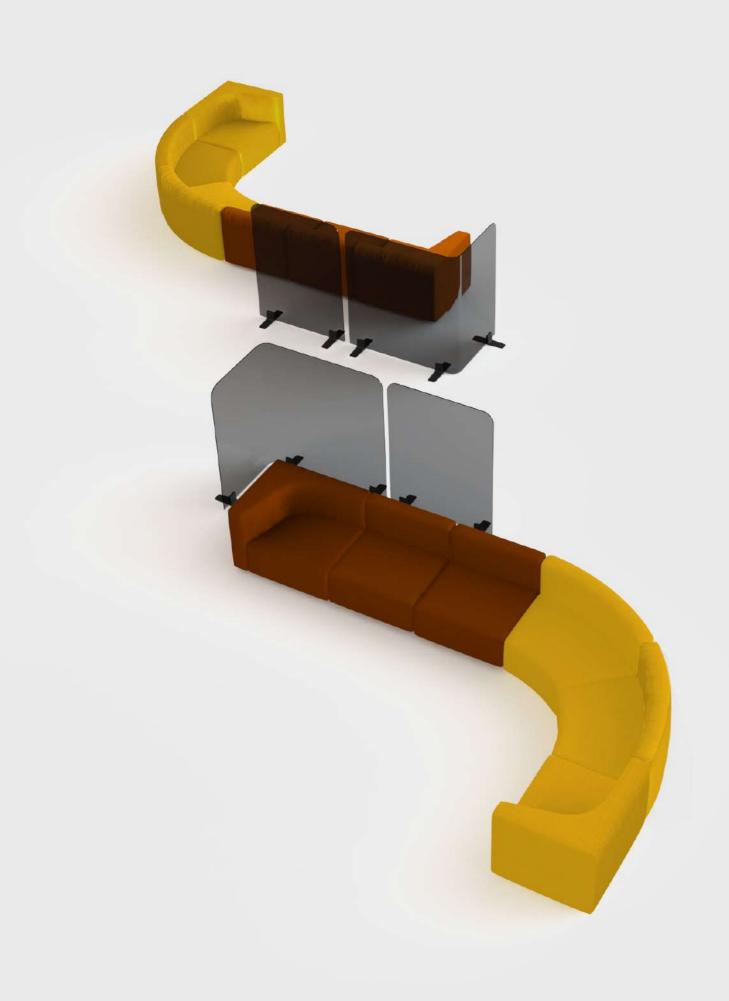

In its floor version, the Lines program offers various panel sizes, including two curved options of 90° and 135° in the acrylic option, allowing for the creation of continuous compositions.

The quality of materials is an identifying mark of Lines, and the acrylic is available in 4 colors, transparent, smoke gray, green and blue, which permits a wide range of combinations with oak and upholstered panels.

Lines aids in the reorganization of spaces and distribution of workstations, helping to direct the flow of circulation.

10 mm thick acrylic panels available in 4 colors. Oak plywood panels available in the different finishes from our offering. Panels upholstered in the Jacquard Three fabric by Andreu World Textiles.

# Description

Individual dividers with 3 finishes (acrylic, wood and upholstery), all supported by an aluminum profile in 2 different finishes, epoxy black or anodized aluminum.

It is possible to join several together, making the aluminum profile continuous.