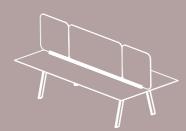

LINES Andreu World

On Table On Floor

Panels in different sizes and are available in acrylic, oak and upholstery, which allows for easy cleaning and disinfection.

In its table version, the philosophy of the aluminum guide system allows for easy fastening and a clean and integrated design.

# Description

Individual dividers with 3 finishes (acrylic, wood and upholstery), all supported by an aluminum profile in 2 different finishes, epoxy black or anodized aluminum.

It is possible to join several together, making the aluminum profile continuous.

# Cleaning recommendations

Easy cleaning with soft suede and isopropyl alcohol or soap and water.

23.6 / 60
Panel 150x60
Panel 59x23.6

Panel 60x60 23.6 / 60
Panel 23.6x23.6

LINES Andreu World

Configuration 1