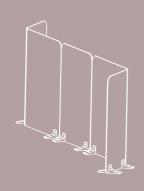

# Cleaning recommendations

Easy cleaning with soft suede and isopropyl alcohol or soap and water.

23.6 / 60
Panel 150x60
Panel 59x23.6

Panel 60x60 23.6 / 60
Panel 23.6x23.6

LINES Andreu World

Configuration 1

Configuration 2

Configuration 3

Configuration 10

Configuration 11

Configuration 12

Configuration 4

Configuration 5

Configuration 6

Configuration 13

Configuration 14

Configuration 15

Configuration 8

Configuration Q

Individual floor dividers with 3 finishes (acrylic, wood and upholstery), all supported by an aluminum profile in 2 different finishes, black epoxy or anodi-