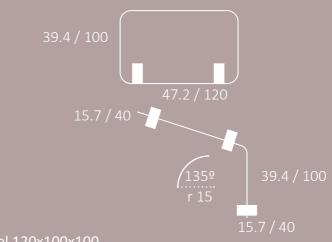

Includes a curved panel option with 2 different angles.

Panel 100x130 Panel 39.4x51.2

Panel 75x150

Panel 29.5x59.1

Panel 75x130

Panel 150x150

Panel 59.1x59.1

Panel 100x150

Panel 39.4x59.1

nels: Wood / acrylic / upholstered, all supported by black painted alu-

Easy cleaning with soft suede and isopropyl alcohol or

Panel 120x100x100

Panel 120x100x150

Panel 47.2x39.4x59.1

Panel 120x100x100