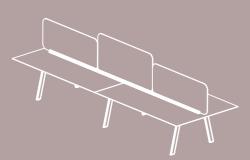

In its floor version, the Lines program offers various panel sizes, including two curved options of 90° and 135° in the acrylic option, allowing for the creation of continuous compositions.

The quality of materials is an identifying mark of Lines, and the acrylic is available in 4 colors, transparent, smoke gray, green and blue, which permits a wide range of combinations with oak and upholstered panels.

Includes a curved panel option with 2 different angles.

Panel 100x130 Panel 39.4x51.2

Panel 75x150

Panel 29.5x59.1

Panel 75x130

Panel 150x150

Panel 59.1x59.1

Panel 100x150

# Description

There are 3 types of finish on the panels: Wood / acrylic / upholstered, all supported by an aluminum profile with an epoxy black or silver Anodized finish.