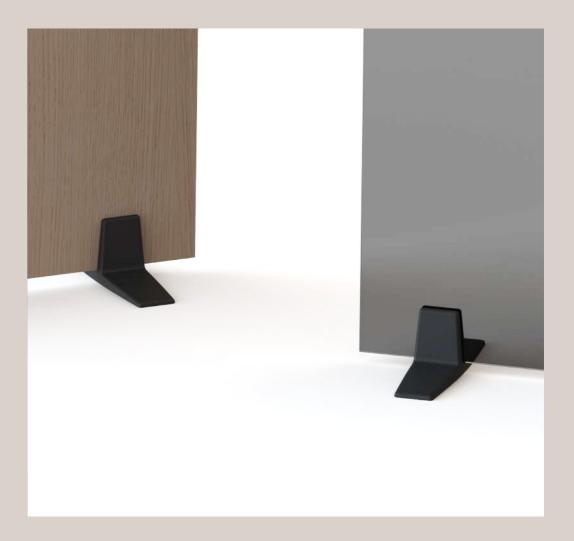

Table and wall panel supports are made of aluminum available in two finishes. Floor panels are presented with an aluminum support.

# Description

Individual dividers with 3 finishes (acrylic, wood and upholstery), all supported by an aluminum profile in 2 different finishes, epoxy black or anodized aluminum.

It is possible to join several together, making the aluminum profile continuous.