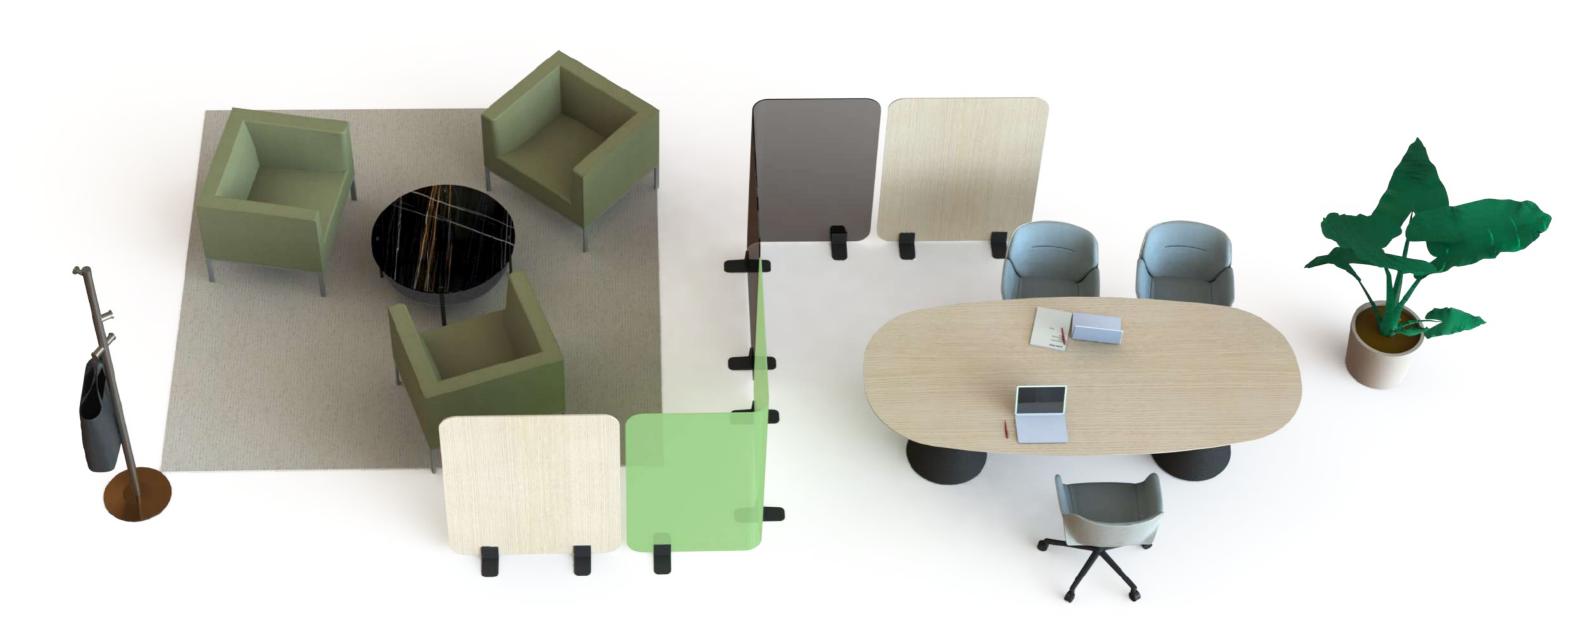

LINES Desk partitions - Office dividers

LINES is a mobile divider solution that demarcates spaces and protects the personal area of workers and users, reducing exposure and providing security. Lines is based on a concept different sized of panels and are available in a wide variety of materials (acrylic, wood and upholstery) and finishes that can be combined with each other, with a graphic, close and versatile character. Available in table, floor and wall versions, the Lines system provides complete configuration freedom to customize each space and give it its own character.

Lines aids in the reorganization of spaces and distribution of workstations, helping to direct the flow of circulation.

10 mm thick acrylic panels available in 4 colors. Oak plywood panels available in the different finishes from our offering. Panels upholstered in the Jacquard Three fabric by Andreu World Textiles.

# Description

Individual dividers with 3 finishes (acrylic, wood and upholstery), all supported by an aluminum profile in 2 different finishes, epoxy black or anodized aluminum.

It is possible to join several together, making the aluminum profile continuous.