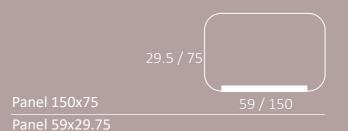

Includes a curved panel option with 2 different angles.

Panel 100x130 Panel 39.4x51.2

Panel 75x150

Panel 29.5x59.1

Panel 75x130

Panel 150x150

Panel 59.1x59.1

Panel 100x150