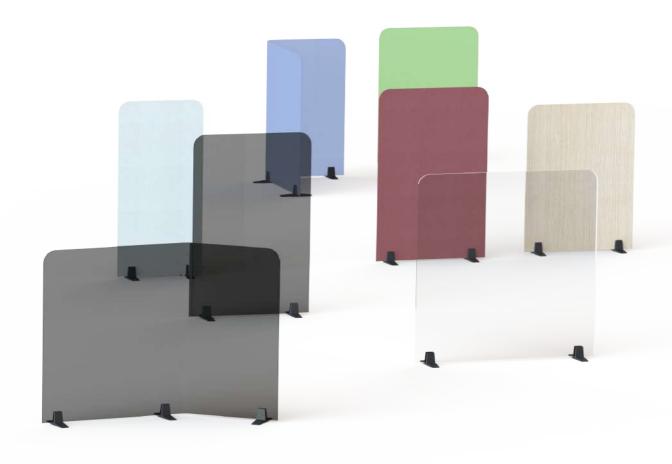

In its floor version, the Lines program offers various panel sizes, including two curved options of 90° and 135° in the acrylic option, allowing for the creation of continuous compositions.

The quality of materials is an identifying mark of Lines, and the acrylic is available in 4 colors, transparent, smoke gray, green and blue, which permits a wide range of combinations with oak and upholstered panels.

Lines aids in the reorganization of spaces and distribution of workstations, helping to direct the flow of circulation.

10 mm thick acrylic panels available in 4 colors. Oak plywood panels available in the different finishes from our offering. Panels upholstered in the Jacquard Three fabric by Andreu World Textiles.

# Acrylic Transparent Smoke gray Satin green Satin blue Metal Black epoxy Anodized aluminum Wood Oak Upholstered Jacquard Three