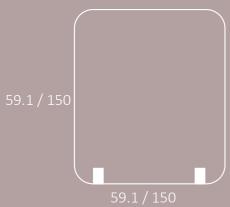

Includes a curved panel option with 2 different angles.

Panel 100x130 Panel 39.4x51.2

Panel 75x150

Panel 29.5x59.1

Panel 75x130

Panel 150x150

Panel 59.1x59.1

Panel 100x150