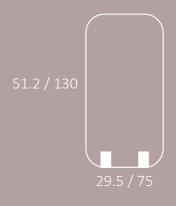

Includes a curved panel option with 2 different angles.

Panel 100x130 Panel 39.4x51.2

Panel 75x150

Panel 29.5x59.1

Panel 75x130

Panel 150x150

Panel 59.1x59.1

Panel 100x150

Panel 39.4x59.1

nels: Wood / acrylic / upholstered, all supported by black painted alu-

Easy cleaning with soft suede and isopropyl alcohol or

Panel 120x100x100

Panel 120x100x150

Panel 47.2x39.4x59.1

Panel 120x100x100