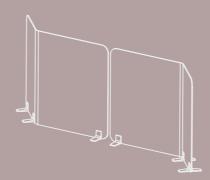

# Cleaning recommendations

Easy cleaning with soft suede and isopropyl alcohol or soap and water.

23.6 / 60
Panel 150x60
Panel 59x23.6

Panel 60x60 23.6 / 60
Panel 23.6x23.6

LINES Andreu World

Configuration 1

Configuration 2

Configuration 3

Configuration 10

Configuration 11

Configuration 12

Configuration 4

Configuration 5

Configuration 6