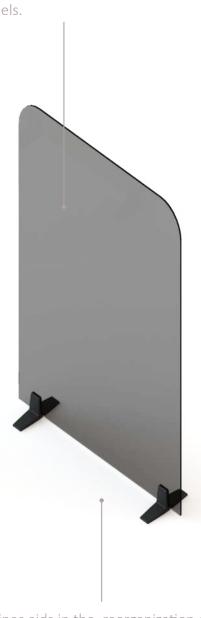

In its floor version, the Lines program offers various panel sizes, including two curved options of 90° and 135° in the acrylic option, allowing for the creation of continuous compositions.

The quality of materials is an identifying mark of Lines, and the acrylic is available in 4 colors, transparent, smoke gray, green and blue, which permits a wide range of combinations with oak and upholstered panels.

Table and wall panel supports are made of aluminum available in two finishes. Floor panels are presented with an aluminum support.