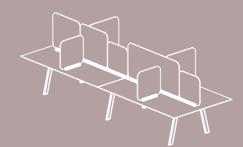

LINES Desk partitions - Office dividers

LINES is a mobile divider solution that demarcates spaces and protects the personal area of workers and users, reducing exposure and providing security. Lines is based on a concept different sized of panels and are available in a wide variety of materials (acrylic, wood and upholstery) and finishes that can be combined with each other, with a graphic, close and versatile character. Available in table, floor and wall versions, the Lines system provides complete configuration freedom to customize each space and give it its own character.

In its floor version, the Lines program offers various panel sizes, including two curved options of 90° and 135° in the acrylic option, allowing for the creation of continuous compositions.

The quality of materials is an identifying mark of Lines, and the acrylic is available in 4 colors, transparent, smoke gray, green and blue, which permits a wide range of combinations with oak and upholstered panels.

Lines aids in the reorganization of spaces and distribution of workstations, helping to direct the flow of circulation.

10 mm thick acrylic panels available in 4 colors. Oak plywood panels available in the different finishes from our offering. Panels upholstered in the Jacquard Three fabric by Andreu World Textiles.

# Description

Individual dividers with 3 finishes (acrylic, wood and upholstery), all supported by an aluminum profile in 2 different finishes, epoxy black or anodized aluminum.

It is possible to join several together, making the aluminum profile continuous.