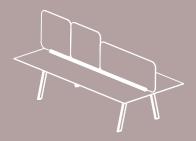

In its floor version, the Lines program offers various panel sizes, including two curved options of 90° and 135° in the acrylic option, allowing for the creation of continuous compositions.

The quality of materials is an identifying mark of Lines, and the acrylic is available in 4 colors, transparent, smoke gray, green and blue, which permits a wide range of combinations with oak and upholstered panels.

Lines aids in the reorganization of spaces and distribution of workstations, helping to direct the flow of circulation.

10 mm thick acrylic panels available in 4 colors. Oak plywood panels available in the different finishes from our offering. Panels upholstered in the Jacquard Three fabric by Andreu World Textiles.

Table and wall panel supports are made of aluminum available in two finishes. Floor panels are presented with an aluminum support.

Includes a curved panel option with 2 different angles.

Panel 100x130 Panel 39.4x51.2

Panel 75x150

Panel 29.5x59.1

Panel 75x130

Panel 150x150

Panel 59.1x59.1

Panel 100x150