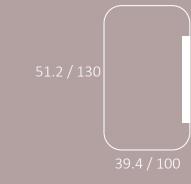

Includes a curved panel option with 2 different angles.

Panel 100x130 Panel 39.4x51.2

Panel 75x150

Panel 29.5x59.1

Panel 75x130

Panel 150x150

Panel 59.1x59.1

Panel 100x150

# Cleaning recommendations

Easy cleaning with soft suede and isopropyl alcohol or soap and water.

Panel 39.4x51.2

Panel 29.5x59.1

Panel 100x150 39.4 / 100
Panel 39.4x59.1