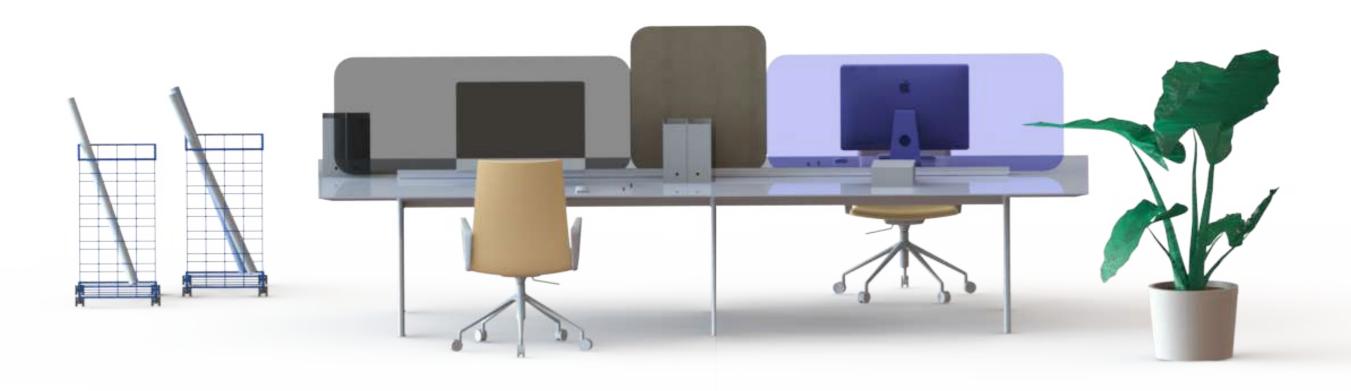

LINES Desk partitions - Office dividers

LINES is a mobile divider solution that demarcates spaces and protects the personal area of workers and users, reducing exposure and providing security. Lines is based on a concept different sized of panels and are available in a wide variety of materials (acrylic, wood and upholstery) and finishes that can be combined with each other, with a graphic, close and versatile character. Available in table, floor and wall versions, the Lines system provides complete configuration freedom to customize each space and give it its own character.

Lines aids in the reorganization of spaces and distribution of workstations, helping to direct the flow of circulation.

10 mm thick acrylic panels available in 4 colors. Oak plywood panels available in the different finishes from our offering. Panels upholstered in the Jacquard Three fabric by Andreu World Textiles.