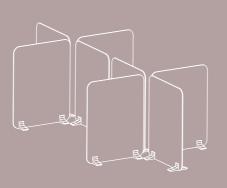

Configuration 2

Configuration 3

Configuration 10

Configuration 11

Configuration 12

Configuration 4

Configuration 5

Configuration 6

Configuration 13

Configuration 14

Configuration 15

Configuration 8

Configuration Q

Individual floor dividers with 3 finishes (acrylic, wood and upholstery), all supported by an aluminum profile in 2 different finishes, black epoxy or anodi-

On Floor

Configuration 4

Configuration 7

Configuration 2

Configuration 5

Configuration 8

Configuration 3

Configuration 6

Configuration 9