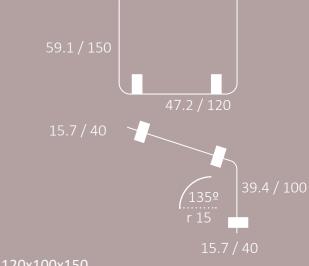

Panel 39.4x59.1

nels: Wood / acrylic / upholstered, all supported by black painted alu-

Easy cleaning with soft suede and isopropyl alcohol or

Panel 120x100x100

Panel 120x100x150

Panel 47.2x39.4x59.1

Panel 120x100x100