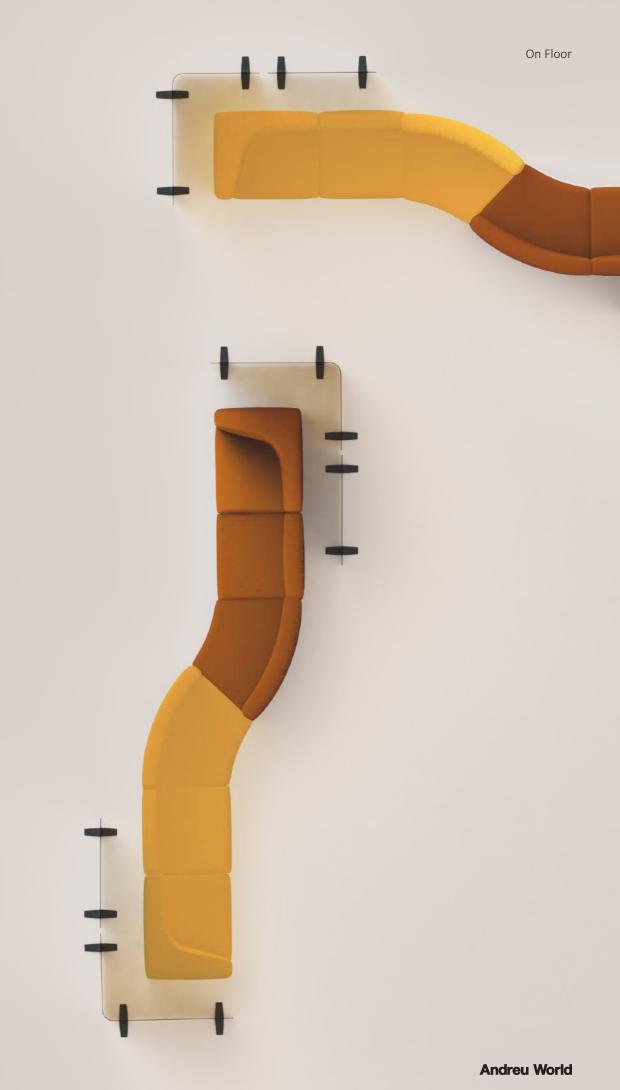

In its floor version, the Lines program offers various panel sizes, including two curved options of 90° and 135° in the acrylic option, allowing for the creation of continuous compositions.

The quality of materials is an identifying mark of Lines, and the acrylic is available in 4 colors, transparent, smoke gray, green and blue, which permits a wide range of combinations with oak and upholstered panels.

Lines aids in the reorganization of spaces and distribution of workstations, helping to direct the flow of circulation.

10 mm thick acrylic panels available in 4 colors. Oak plywood panels available in the different finishes from our offering. Panels upholstered in the Jacquard Three fabric by Andreu World Textiles.