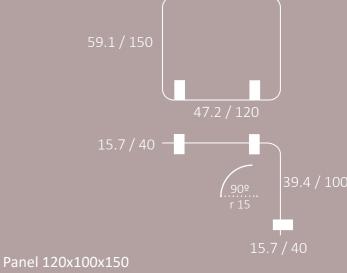

# Cleaning recommendations

Easy cleaning with soft suede and isopropyl alcohol or soap and water.

Panel 39.4x51.2

Panel 29.5x59.1

Panel 100x150 39.4 / 100
Panel 39.4x59.1