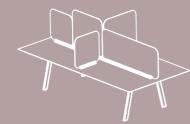

In its floor version, the Lines program offers various panel sizes, including two curved options of 90° and 135° in the acrylic option, allowing for the creation of continuous compositions.

The quality of materials is an identifying mark of Lines, and the acrylic is available in 4 colors, transparent, smoke gray, green and blue, which permits a wide range of combinations with oak and upholstered panels.

Lines aids in the reorganization of spaces and distribution of workstations, helping to direct the flow of circulation.

10 mm thick acrylic panels available in 4 colors. Oak plywood panels available in the different finishes from our offering. Panels upholstered in the Jacquard Three fabric by Andreu World Textiles.

Table and wall panel supports are made of aluminum available in two finishes. Floor panels are presented with an aluminum support.

Includes a curved panel option with 2 different angles.

Panel 100x130 Panel 39.4x51.2

Panel 75x150

Panel 29.5x59.1

Panel 75x130

Panel 150x150

Panel 59.1x59.1

Panel 100x150