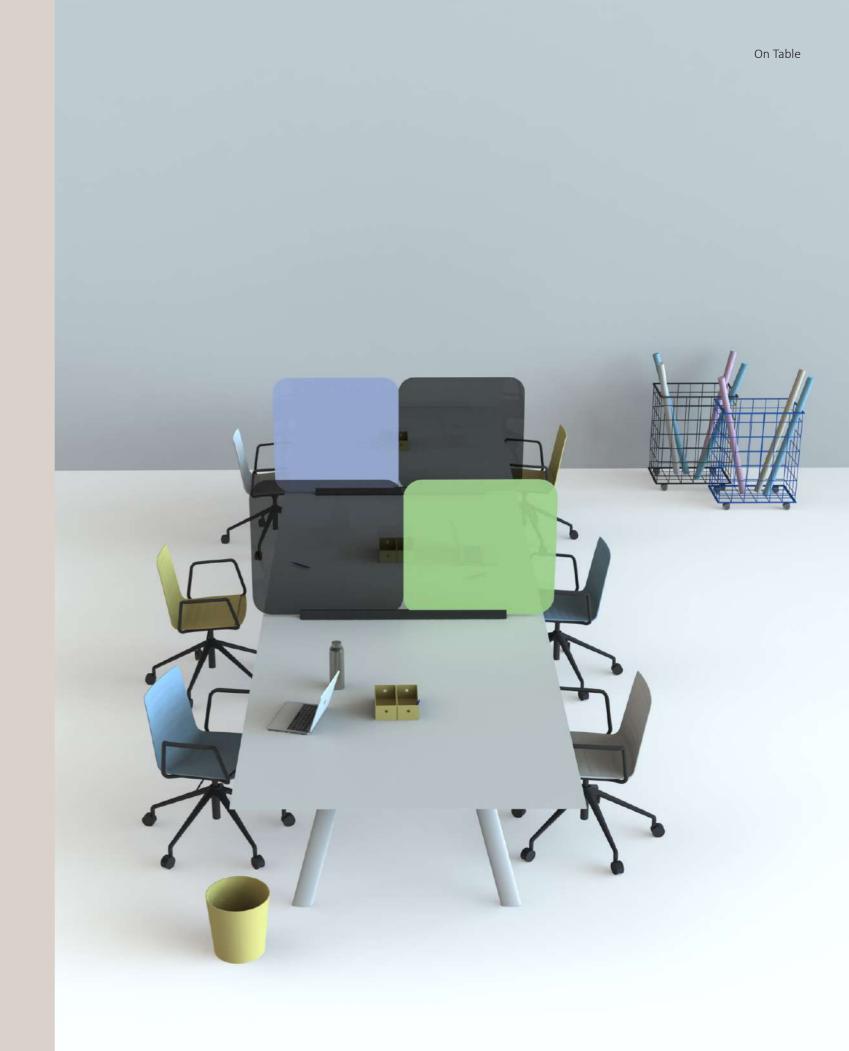

LINES Andreu World

On Table On Floor

Panels in different sizes and are available in acrylic, oak and upholstery, which allows for easy cleaning and disinfection.

In its table version, the philosophy of the aluminum guide system allows for easy fastening and a clean and integrated design.

In its floor version, the Lines program offers various panel sizes, including two curved options of 90° and 135° in the acrylic option, allowing for the creation of continuous compositions.

The quality of materials is an identifying mark of Lines, and the acrylic is available in 4 colors, transparent, smoke gray, green and blue, which permits a wide range of combinations with oak and upholstered panels.

Lines aids in the reorganization of spaces and distribution of workstations, helping to direct the flow of circulation.

10 mm thick acrylic panels available in 4 colors. Oak plywood panels available in the different finishes from our offering. Panels upholstered in the Jacquard Three fabric by Andreu World Textiles.