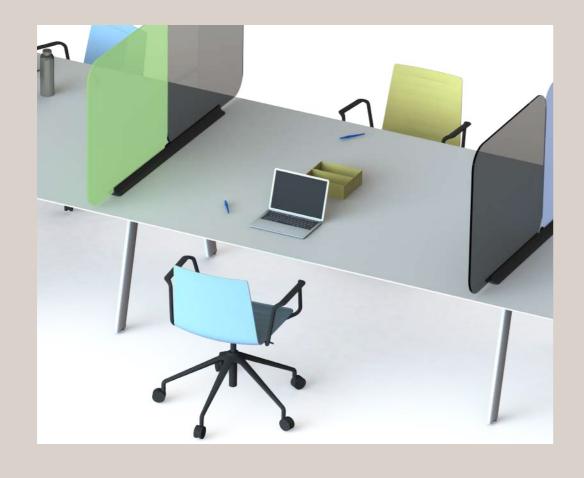

LINES Desk partitions - Office dividers

LINES is a mobile divider solution that demarcates spaces and protects the personal area of workers and users, reducing exposure and providing security. Lines is based on a concept different sized of panels and are available in a wide variety of materials (acrylic, wood and upholstery) and finishes that can be combined with each other, with a graphic, close and versatile character. Available in table, floor and wall versions, the Lines system provides complete configuration freedom to customize each space and give it its own character.

Lines aids in the reorganization of spaces and distribution of workstations, helping to direct the flow of circulation.

10 mm thick acrylic panels available in 4 colors. Oak plywood panels available in the different finishes from our offering. Panels upholstered in the Jacquard Three fabric by Andreu World Textiles.