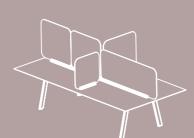

In its floor version, the Lines program offers various panel sizes, including two curved options of 90° and 135° in the acrylic option, allowing for the creation of continuous compositions.

The quality of materials is an identifying mark of Lines, and the acrylic is available in 4 colors, transparent, smoke gray, green and blue, which permits a wide range of combinations with oak and upholstered panels.

Lines aids in the reorganization of spaces and distribution of workstations, helping to direct the flow of circulation.

10 mm thick acrylic panels available in 4 colors. Oak plywood panels available in the different finishes from our offering. Panels upholstered in the Jacquard Three fabric by Andreu World Textiles.

# Description

Individual dividers with 3 finishes (acrylic, wood and upholstery), all supported by an aluminum profile in 2 different finishes, epoxy black or anodized aluminum.

It is possible to join several together, making the aluminum profile continuous.