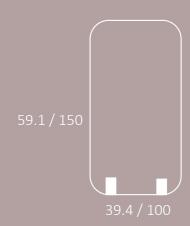

Includes a curved panel option with 2 different angles.

Panel 100x130 Panel 39.4x51.2

Panel 75x150

Panel 29.5x59.1

Panel 75x130

Panel 150x150

Panel 59.1x59.1

Panel 100x150

# Cleaning recommendations

Easy cleaning with soft suede and isopropyl alcohol or soap and water.

Panel 39.4x51.2

Panel 29.5x59.1

Panel 100x150 39.4 / 100
Panel 39.4x59.1