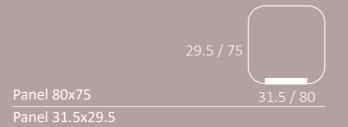

Includes a curved panel option with 2 different angles.

Panel 100x130 Panel 39.4x51.2

Panel 75x150

Panel 29.5x59.1

Panel 75x130

Panel 150x150

Panel 59.1x59.1

Panel 100x150