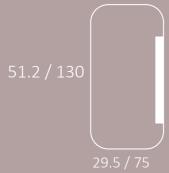

Includes a curved panel option with 2 different angles.

Panel 100x130 Panel 39.4x51.2

Panel 75x150

Panel 29.5x59.1

Panel 75x130

Panel 150x150

Panel 59.1x59.1

Panel 100x150