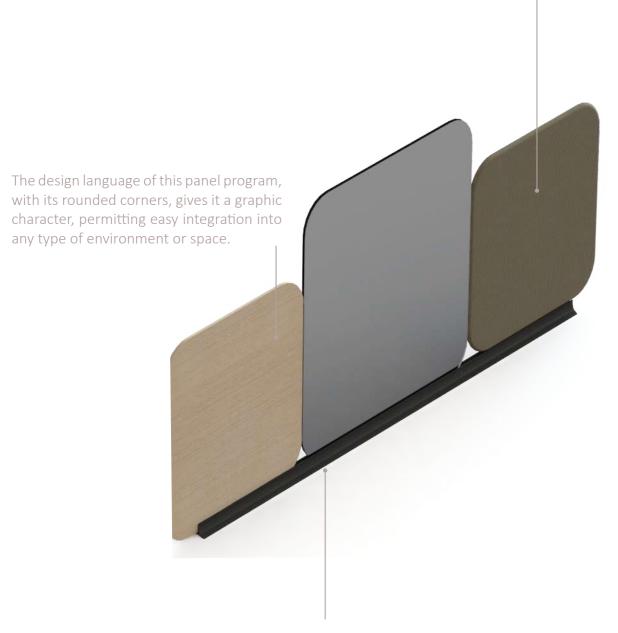

# Acrylic Transparent Smoke gray Satin green Satin blue Metal Black epoxy Anodized aluminum Wood Oak Upholstered Jacquard Three

# Description

Individual dividers with 3 finishes (acrylic, wood and upholstery), all supported by an aluminum profile in 2 different finishes, epoxy black or anodized aluminum.

It is possible to join several together, making the aluminum profile continuous.

Lines aids in the reorganization of spaces and distribution of workstations, helping to direct the flow of circulation.

10 mm thick acrylic panels available in 4 colors. Oak plywood panels available in the different finishes from our offering. Panels upholstered in the Jacquard Three fabric by Andreu World Textiles.