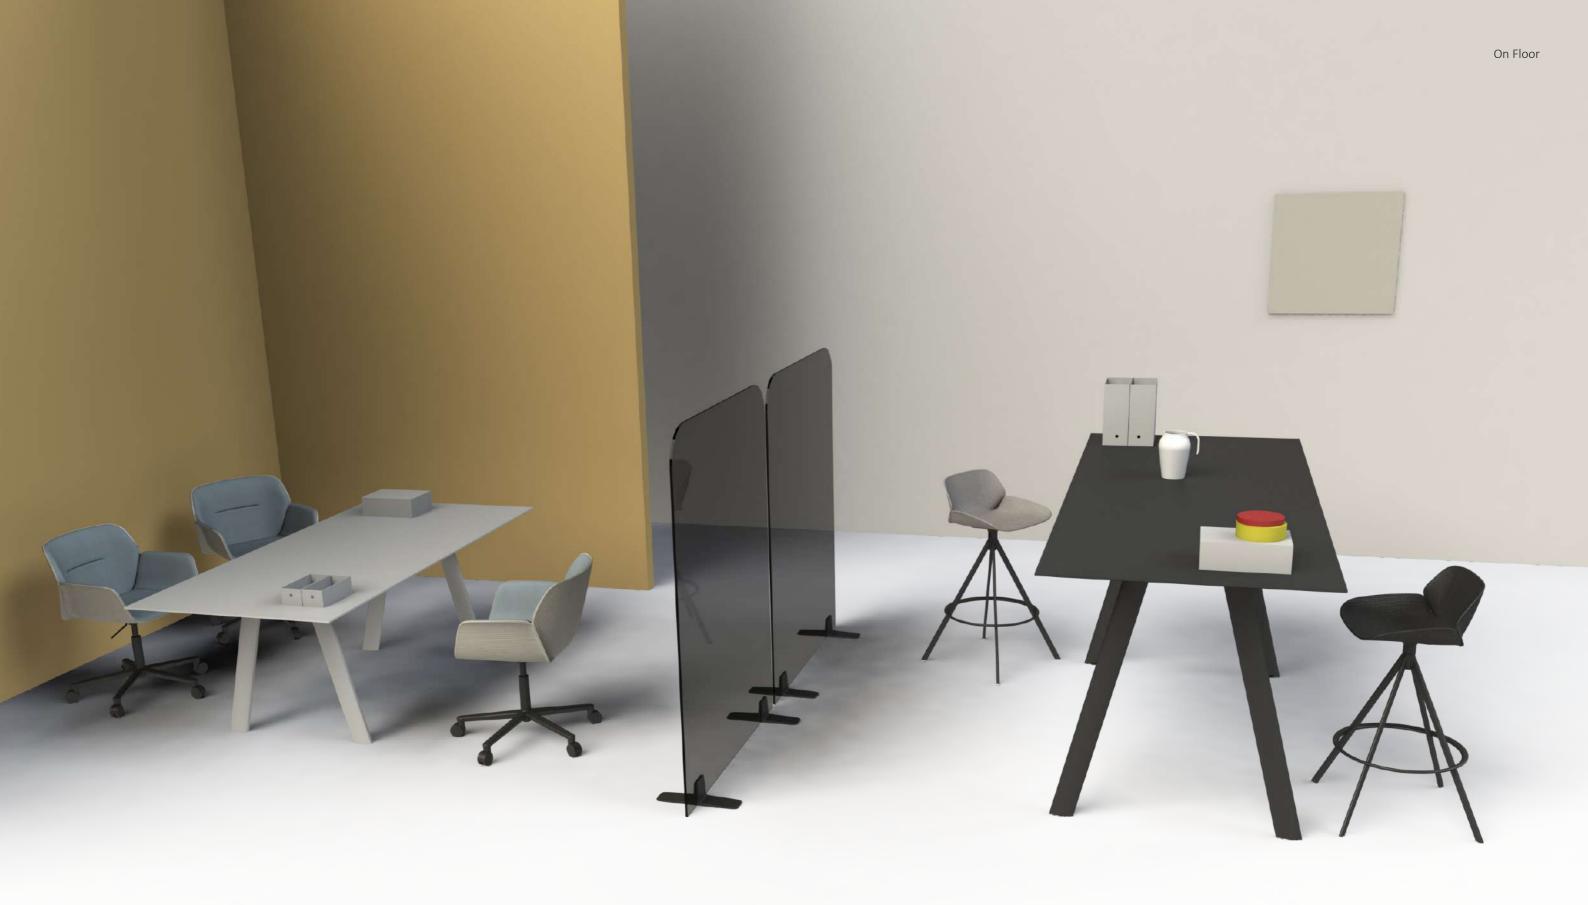

LINES Desk partitions - Office dividers

LINES is a mobile divider solution that demarcates spaces and protects the personal area of workers and users, reducing exposure and providing security. Lines is based on a concept different sized of panels and are available in a wide variety of materials (acrylic, wood and upholstery) and finishes that can be combined with each other, with a graphic, close and versatile character. Available in table, floor and wall versions, the Lines system provides complete configuration freedom to customize each space and give it its own character.

Table and wall panel supports are made of aluminum available in two finishes. Floor panels are presented with an aluminum support.