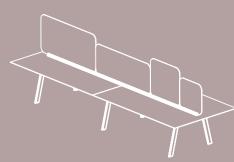

LINES Andreu World

On Table On Floor

Panels in different sizes and are available in acrylic, oak and upholstery, which allows for easy cleaning and disinfection.

In its table version, the philosophy of the aluminum guide system allows for easy fastening and a clean and integrated design.

In its floor version, the Lines program offers various panel sizes, including two curved options of 90° and 135° in the acrylic option, allowing for the creation of continuous compositions.

The quality of materials is an identifying mark of Lines, and the acrylic is available in 4 colors, transparent, smoke gray, green and blue, which permits a wide range of combinations with oak and upholstered panels.

Lines aids in the reorganization of spaces and distribution of workstations, helping to direct the flow of circulation.

10 mm thick acrylic panels available in 4 colors. Oak plywood panels available in the different finishes from our offering. Panels upholstered in the Jacquard Three fabric by Andreu World Textiles.

Table and wall panel supports are made of aluminum available in two finishes. Floor panels are presented with an aluminum support.