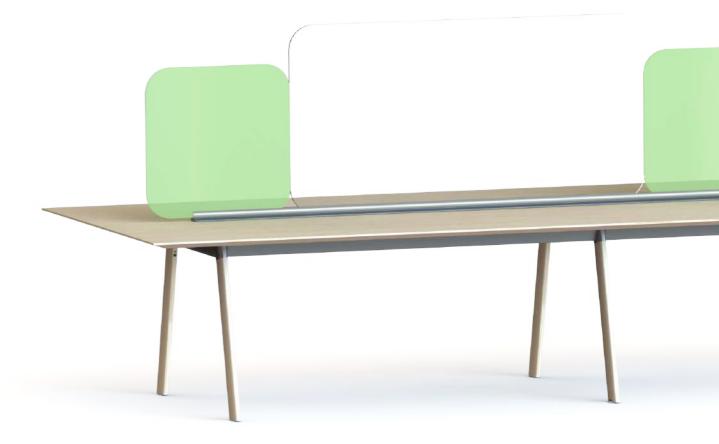

LINES Andreu World

On Table On Floor

Panels in different sizes and are available in acrylic, oak and upholstery, which allows for easy cleaning and disinfection.

In its table version, the philosophy of the aluminum guide system allows for easy fastening and a clean and integrated design.

Table and wall panel supports are made of aluminum available in two finishes. Floor panels are presented with an aluminum support.