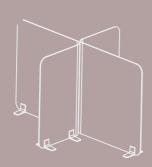

Configuration 13

Configuration 14

Configuration 15

Configuration 8

Configuration Q

Individual floor dividers with 3 finishes (acrylic, wood and upholstery), all supported by an aluminum profile in 2 different finishes, black epoxy or anodi-

Configuration 9