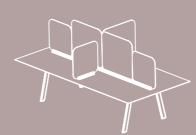

In its floor version, the Lines program offers various panel sizes, including two curved options of 90° and 135° in the acrylic option, allowing for the creation of continuous compositions.

The quality of materials is an identifying mark of Lines, and the acrylic is available in 4 colors, transparent, smoke gray, green and blue, which permits a wide range of combinations with oak and upholstered panels.

Lines aids in the reorganization of spaces and distribution of workstations, helping to direct the flow of circulation.

10 mm thick acrylic panels available in 4 colors. Oak plywood panels available in the different finishes from our offering. Panels upholstered in the Jacquard Three fabric by Andreu World Textiles.

Table and wall panel supports are made of aluminum available in two finishes. Floor panels are presented with an aluminum support.

Includes a curved panel option with 2 different angles.

Panel 100x130 Panel 39.4x51.2

Panel 75x150

Panel 29.5x59.1

Panel 75x130

Panel 150x150

Panel 59.1x59.1

Panel 100x150