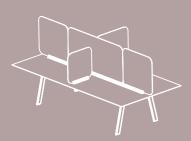

In its floor version, the Lines program offers various panel sizes, including two curved options of 90° and 135° in the acrylic option, allowing for the creation of continuous compositions.

The quality of materials is an identifying mark of Lines, and the acrylic is available in 4 colors, transparent, smoke gray, green and blue, which permits a wide range of combinations with oak and upholstered panels.

Lines aids in the reorganization of spaces and distribution of workstations, helping to direct the flow of circulation.

10 mm thick acrylic panels available in 4 colors. Oak plywood panels available in the different finishes from our offering. Panels upholstered in the Jacquard Three fabric by Andreu World Textiles.

# Description

Individual dividers with 3 finishes (acrylic, wood and upholstery), all supported by an aluminum profile in 2 different finishes, epoxy black or anodized aluminum.

It is possible to join several together, making the aluminum profile continuous.