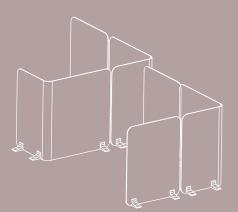

Configuration 13

Configuration 14

Configuration 15

Configuration 8

Configuration Q

Individual floor dividers with 3 finishes (acrylic, wood and upholstery), all supported by an aluminum profile in 2 different finishes, black epoxy or anodi-

Configuration 9